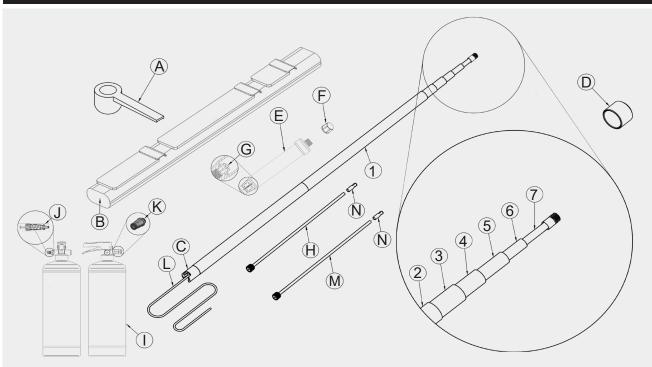

## COMPONENT PARTS

| KEY  | REPLACEMENT PARTS / COMPONENT DESCRIPTION                                      | PART #    | PRICE  |
|------|--------------------------------------------------------------------------------|-----------|--------|
| 1    | Replacement Pole Section 1 (Base)                                              | AR8-01    | £34.99 |
| 2    | Replacement Pole Section 2                                                     | AR8-02    | £34.99 |
| 3    | Replacement Pole Section 3                                                     | AR8-03    | £34.99 |
| 4    | Replacement Pole Section 4                                                     | AR8-04    | £34.99 |
| 5    | Replacement Pole Section 5                                                     | ARP-09    | £34.99 |
| 6    | Replacement Pole Section 6                                                     | ARP-10    | £34.99 |
| 7    | Replacement Pole Section 7 (Top)                                               | ARP-11    | £34.99 |
| A    | 5g Powder Scoop                                                                | PSCOOP-01 | £0.20  |
| В    | Heavy Duty Carry Case (Bag only without tubes)                                 | AR38-11   | £18.50 |
| C    | Rubber End Foot                                                                | AR8-14    | £4.99  |
| D    | End Cap                                                                        | AR8-18    | £2.88  |
| E, F | Replacement Powder Chamber (Inc 1 x cap)                                       | ARP-01    | £45.00 |
| G    | Powder chamber internal non-return Valve (supplied with special fitting tool). | ARP-02    | £5.99  |
| H, N | Flexible Nozzle Kit - Standard tube size (8 mm Diameter x 35 cm)               | ARP-03    | £15.99 |
| 1    | 1L Stainless Steel Pressure Tank                                               | ARP-05    | £89.00 |
| J    | Inflator valve inner core (Inc fitting tool)                                   | ARP-06    | £5.99  |
| К    | 6 mm Compression rush fit outlet valve                                         | ARP-07    | £4.75  |
| F, N | Powder Chamber and tip cap (2 pcs)                                             | ARP-08    | £2.50  |
| L    | AR 8 Pro Replacement hose Kit (8m)                                             | ARP8-01   | £35.00 |

## PLEASE NOTE THE ABOVE DIAGRAM IS FOR THE NEW AR8 PRO KIT VERSION.